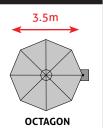

## SIZE

# **SU4 Cantilever Umbrella** (360° rotation and tilting function)

| SU4                   | Α            | В            | С            | D           | E           | F           | G           | н           |
|-----------------------|--------------|--------------|--------------|-------------|-------------|-------------|-------------|-------------|
| 3.5m/11'5"<br>Octagon | 3.480m/11'4" | 3.595m/11′8″ | 2.723m/8'11" | 2.125m/7'0" | 2.065m/6′8" | 0.940m/3'1" | 0.880m/4′7" | 0.450m/1′5" |