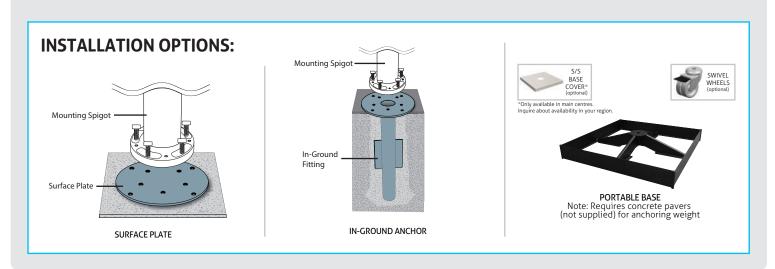

OPTIONS**



In-ground Anchor



Surface Plate



**Portable** Base





### **FABRIC COLOURS**







Note - Huge range of custom colours available (surcharge will apply)

## SIZE



#### **ROTATES & TILTS**



**MAST** 





03 358 8291 gail.lecomte@xtra.co.nz 212 Maidstone Road Avonhead, Christchurch

# **SU4 Cantilever Umbrella** (360° rotation and tilting function)



| SU4                   | Α            | В            | С            | D           | E           | F           | G           | н           |
|-----------------------|--------------|--------------|--------------|-------------|-------------|-------------|-------------|-------------|
| 3.5m/11'5"<br>Octagon | 3.480m/11'4" | 3.595m/11′8″ | 2.723m/8'11" | 2.125m/7'0" | 2.065m/6′8" | 0.940m/3'1" | 0.880m/4′7" | 0.450m/1′5" |





03 358 8291 gail.lecomte@xtra.co.nz 212 Maidstone Road Avonhead, Christchurch