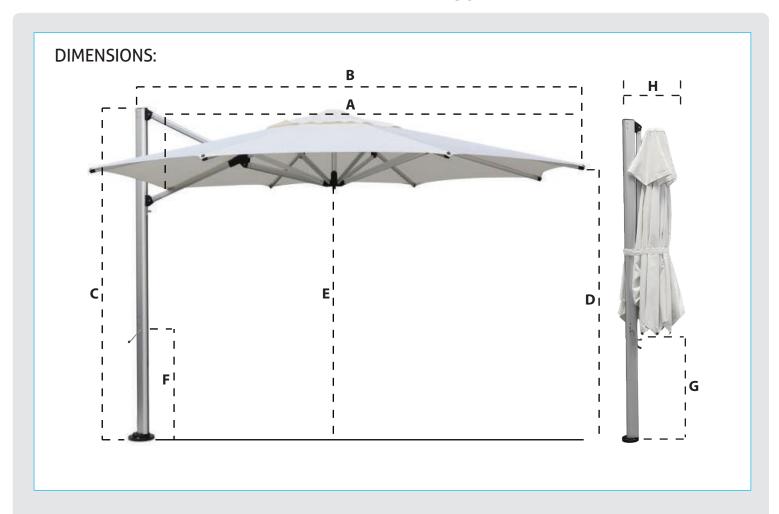

## SIZE

# **SU4 Cantilever Umbrella** (360° rotation and tilting function)

| SU4                   | Α            | В            | С            | D           | E           | F           | G           | н           |
|-----------------------|--------------|--------------|--------------|-------------|-------------|-------------|-------------|-------------|
| 3.5m/11'5"<br>Octagon | 3.480m/11'4" | 3.595m/11′8″ | 2.723m/8'11" | 2.125m/7'0" | 2.065m/6′8" | 0.940m/3'1" | 0.880m/4′7" | 0.450m/1′5" |