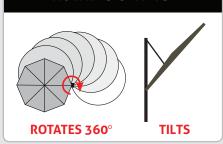

## **SU4 Cantilever Umbrella**

(360° rotation and tilting function)

- Marine grade aluminium frame and stainless steel hardware for longevity
- Commercial grade 100% solution dyed canopy (UPF 50+)
- Durable high performance hub and fittings
- Umbrella rotates 360°
- Elegant and simple to operate tilt system
- Custom designed protective cover included

#### **ROTATES & TILTS**

**MAST** 

03 358 8291 gail.lecomte@xtra.co.nz 212 Maidstone Road Avonhead, Christchurch