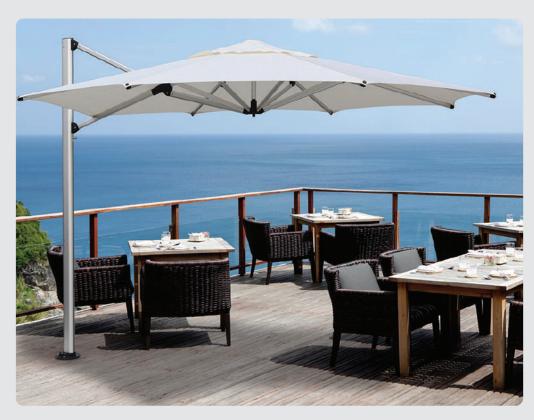

## **SU4 Cantilever Umbrella**

(360° rotation and tilting function)

- Marine grade aluminium frame and stainless steel hardware for longevity
- Commercial grade 100% solution dyed canopy (UPF 50+)
- Durable high performance hub and fittings
- Umbrella rotates 360°
- Elegant and simple to operate tilt system
- Custom designed protective cover included

# **SU4 Cantilever Umbrella** (360° rotation and tilting function)

| SU4                   | Α            | В            | С            | D           | E           | F           | G           | н           |
|-----------------------|--------------|--------------|--------------|-------------|-------------|-------------|-------------|-------------|
| 3.5m/11'5"<br>Octagon | 3.480m/11'4" | 3.595m/11′8″ | 2.723m/8'11" | 2.125m/7'0" | 2.065m/6′8" | 0.940m/3'1" | 0.880m/4′7" | 0.450m/1′5" |