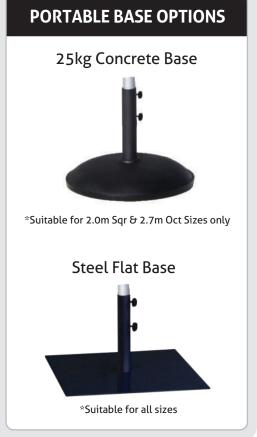

## SU2 Cafe & Market Umbrella

| UMBRELLA DIMENSIONS                                           |             |             |             |             |
|---------------------------------------------------------------|-------------|-------------|-------------|-------------|
|                                                               | 2.00m       | 2.7m        | 3.00m       | 4.0m        |
| NOTE: All measurements are rounded and are subject to change. |             |             |             |             |
| A Canopy<br>Width                                             | 2000 x 2000 | 2700mm dia. | 3000 x 3000 | 4000mm dia. |
| B Strut Arms Height/<br>Head Clearance                        | 2200mm      | 2200mm      | 2295mm      | 2260mm      |
| C Overall<br>Height                                           | 2600mm      | 2645mm      | 2935mm      | 2850mm      |
| D Height of<br>Closed Strut Arms                              | 1150mm      | 1250mm      | 780mm       | 815mm       |