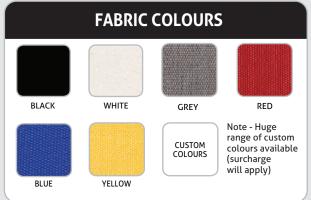

## SU2 Cafe & Market Umbrella

- Simple and easy to open and close
- Heavy-duty Double Pulley system
- Commercial grade Pulley Rope
- Glass-filled nylon high-performance Hubs & Brackets
- Marine grade anodized Aluminium Frame & Pole
- Stainless-steel Fastenings and Components
- Commercial strength Pole; 38/48mm diameter, one-piece pole with 2.5-3.0mm wall thickness