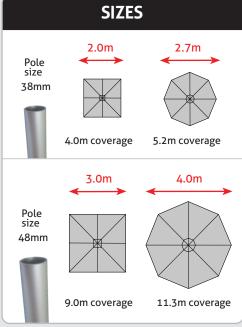

## SU2 Cafe & Market Umbrella

| UMBRELLA DIMENSIONS                                           |             |             |             |             |
|---------------------------------------------------------------|-------------|-------------|-------------|-------------|
|                                                               | 2.00m       | 2.7m        | 3.00m       | 4.0m        |
| NOTE: All measurements are rounded and are subject to change. |             |             |             |             |
| A Canopy<br>Width                                             | 2000 x 2000 | 2700mm dia. | 3000 x 3000 | 4000mm dia. |
| B Strut Arms Height/<br>Head Clearance                        | 2200mm      | 2200mm      | 2295mm      | 2260mm      |
| C Overall<br>Height                                           | 2600mm      | 2645mm      | 2935mm      | 2850mm      |
| D Height of<br>Closed Strut Arms                              | 1150mm      | 1250mm      | 780mm       | 815mm       |