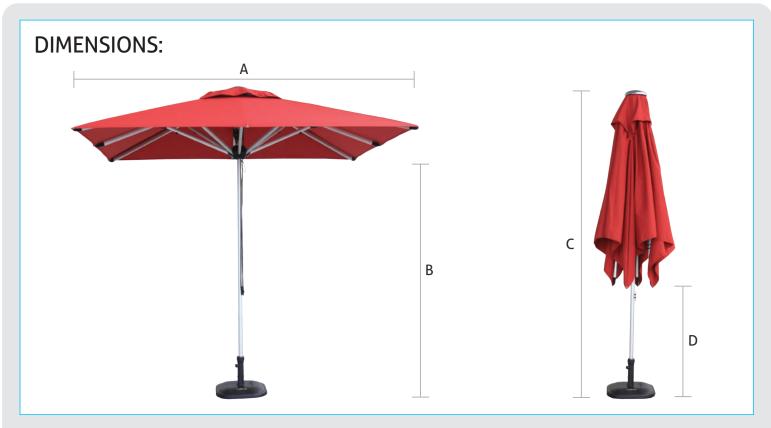

## SU2 Cafe & Market Umbrella

| UMBRELLA DIMENSIONS                                           |             |             |             |             |
|---------------------------------------------------------------|-------------|-------------|-------------|-------------|
|                                                               | 2.00m       | 2.7m        | 3.00m       | 4.0m        |
| NOTE: All measurements are rounded and are subject to change. |             |             |             |             |
| A Canopy<br>Width                                             | 2000 x 2000 | 2700mm dia. | 3000 x 3000 | 4000mm dia. |
| B Strut Arms Height/<br>Head Clearance                        | 2200mm      | 2200mm      | 2295mm      | 2260mm      |
| C Overall<br>Height                                           | 2600mm      | 2645mm      | 2935mm      | 2850mm      |
| D Height of<br>Closed Strut Arms                              | 1150mm      | 1250mm      | 780mm       | 815mm       |