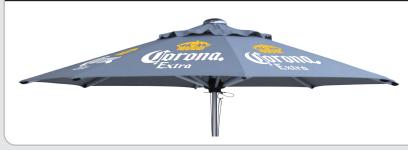

## SU2 Cafe & Market Umbrella

- Simple and easy to open and close
- Heavy-duty Double Pulley system
- Commercial grade Pulley Rope
- Glass-filled nylon high-performance Hubs & Brackets
- Marine grade anodized Aluminium Frame & Pole
- Stainless-steel Fastenings and Components
- Commercial strength Pole; 38/48mm diameter, one-piece pole with 2.5-3.0mm wall thickness

## **CUSTOM BRANDING**

We specialise in Custom Branding Umbrellas with your Logo/Brand/Message

- Free layouts, mockups and edits
- Fast turnaround on proposals

03 358 8291 gail.lecomte@xtra.co.nz 212 Maidstone Road Avonhead, Christchurch